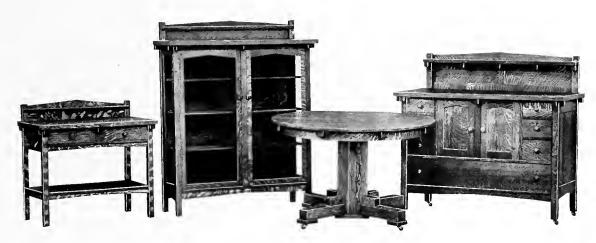

#### Dining Set No. 5048.

Buffet; 18x40 in. Bevel Plate, 24x49 in. Top. China Closet; Two 14x40 in. and Two 8x40 in. Glass, 14x38 in. Top. Extension 6-ft. Table; 48 in. Top. Serving Table; 20x40 in. Top. Quartered Oak, Golden Wax and Weathered Finish.

Weight 735 lbs.

Buffet, 245 lbs.; China Closet, 130 lbs.; Extension 6-ft. Table, 255 lbs.; Serving Table, 105 lbs.

| Set              | Pieces | Pieces                                                                                                      |
|------------------|--------|-------------------------------------------------------------------------------------------------------------|
| With 6-ft. Table | Buffet | Extension 6-ft. TablePrice \$37.00<br>Extension 8-ft. TablePrice 41.00<br>Extension 10-ft. TablePrice 45.00 |